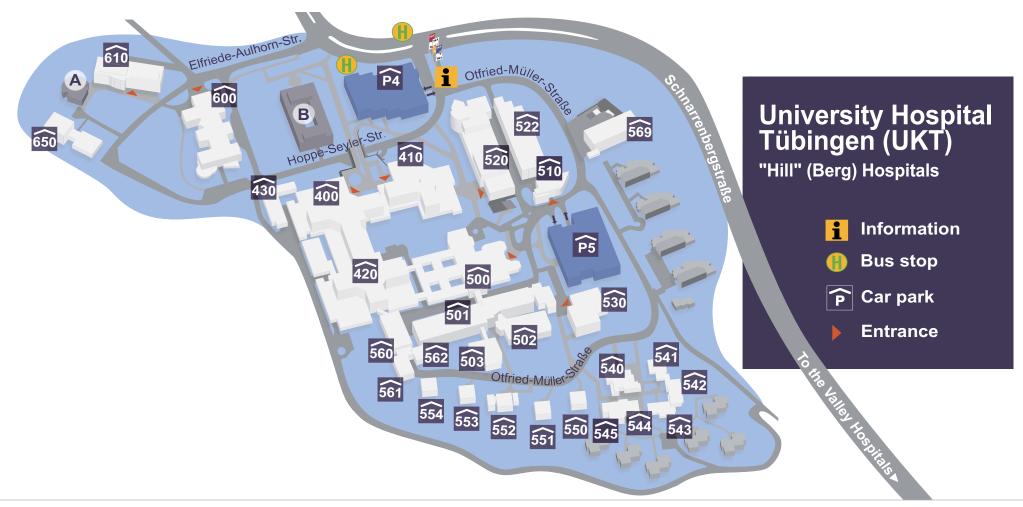

### **Hospitals**

# Crona Hospitals

- General, Visceral- and Transplant Surgery
- Anesthesiology and Intensive Care Medicine
- Neurosurgery
- Neurology
- Orthopaedic Surgery
- Radiology
- Radiation Oncology
- Thoracic and Cardiovascular Surgery
- Urology

Otolaryngology, Head and Neck Surgery

## Radiation therapy

Children's Hospital

562 561 Magnetic resonance imaging

500 Department of Medicine

MEG-Centre

Nuclear Medicine

#### Institutes

Hertie Institute for Clinical Brain Research

Clinical Pharmacology

Medical Microbiology and Hygiene Medical Virology and Epidemiology

## **Schools**

540 School of nursing Centre for Vocational Training

#### **Further Facilities**

510 Blood Donation Centre

Casino Schnarrenberg Conference Centre

"Lehr- und Lerngebäude"

Anatomy

Biochemistry